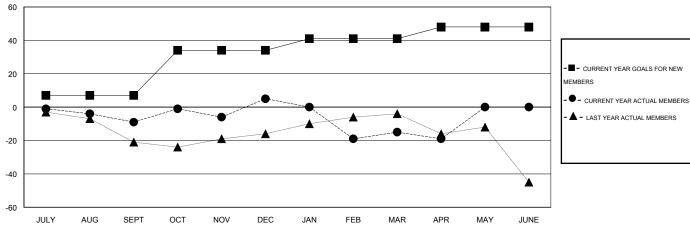

#### GOALS AND ACTUAL MEMBERS CUMULATIVE

27 CLUBS OF 46 ADDED 1 OR MORE

| ISTRIBUT | <u>'ION</u>  |
|----------|--------------|
|          | 898 (75.59%) |
|          | 290 (24.41%) |
|          |              |
|          |              |