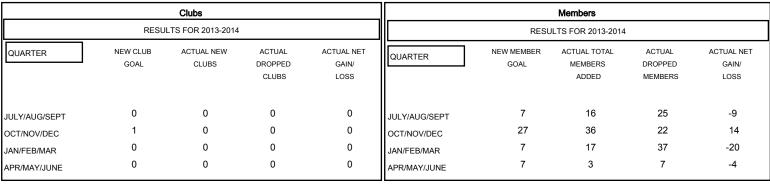

### GOALS AND ACTUAL NEW CLUBS CUMULATIVE

| DROPPED CLUBS: 0 |    |
|------------------|----|
| DROPPED MEMBERS  |    |
| DECEASED         | 16 |
| CLUB CANCELLED   | 0  |
| OTHER            | 75 |
| TOTAL            | 91 |

| CLICK HERE FOR HEALTH |
|-----------------------|
| ASSESSMENT DATA       |
| ACCECCIVILITY DATA    |